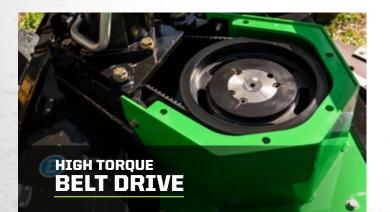

• Two-speed hydraulic motor technology coupled with a belt drive for the most demanding jobs

- Increased disc speed during reprocessing and back-dragging delivers constant production
- Optimized motor size delivers greater efficiency and takes full advantage of the mulcher's potential