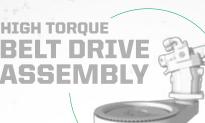

• Two-speed hydraulic motor technology coupled with a belt drive for the most demanding jobs

- Increased disc speed during reprocessing and back-dragging delivers constant production
- Optimized motor size delivers greater efficiency and takes full advantage of the mulcher's potential