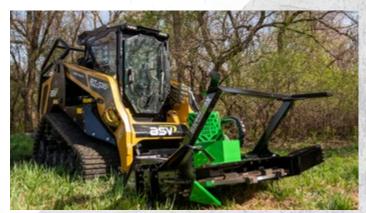

## OUTPACES, OUTPOWERS, OUTCLASSES ANYTHING ON THE MARKET.

The **SKID-STEER DISC MULCHER BD PRO X** (Belt Drive) is engineered for world-class productivity and designed for contractors and mulching professionals.