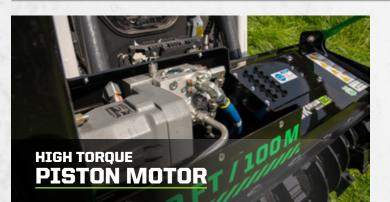

- High-torque hydraulic motor that delivers fast spool-up time and class-leading productivity
- Kevlar-stranded polychain belt ensures long life and maximum power transmission
- More torque to power through larger material

### **HIGH TORQUE 63 CC 2-SPEED BENT-AXIS PISTON MOTOR** FOR FAST SPOOL UP TIME AND PRODUCTIVITY