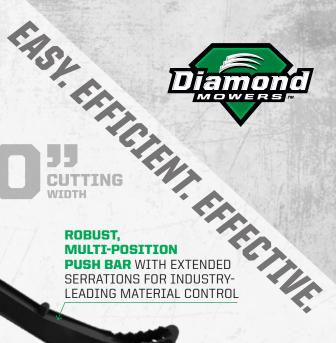

DEPTH CONTROL RINGS TO CONTROL BITE SIZE PLUS EXCLUSIVE TWIN CHISEL® PLANER TEETH MAKES FINE MULCH QUICKLY AND EFFICIENTLY \*Additional teeth options available.

SERRATIONS

ON THE LEADING EDGE ALLOW THE OPERATOR TO MANIPULATE DOWNED MATERIAL