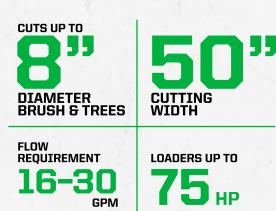

### SPECS

- CUT CAPACITY: 8"
- AVAILABLE CUTTING WIDTH: 50"
- TOTAL WEIGHT: 1,350 LBS
- FLOW RATING: 16 30 GPM
- COMPATIBILITY: UP TO 75 HP LOADERS