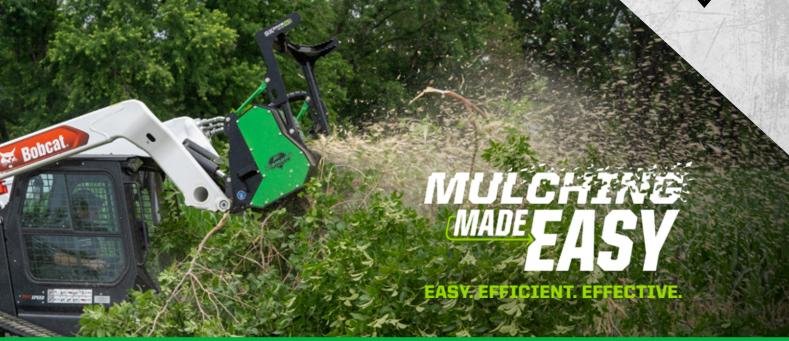

# FOR THOSE WHO VALUE THEIR TIME AND PROPERTY

Put your skid steer or compact track loader to work clearing brush and trees with Diamond Mowers' new **DRUM MULCHER DC PRO.** 

The latest addition to Diamond's industry-leading drum lineup, this streamlined, versatile, easy to operate and maintain attachment delivers a new level of mulching performance for **loaders up to 75hp**.