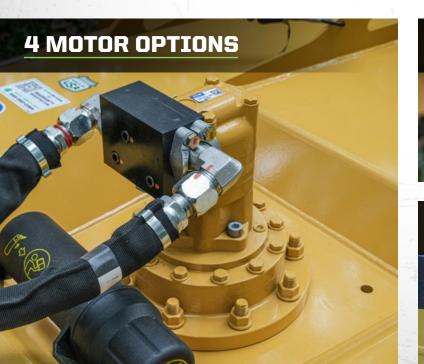

### HARDENED STEEL BLADES

**DUAL-HEX CUTTING DISC** PROVIDES GREATER DURABILITY IN TOUGH CONDITIONS

2 HARDENED STEEL BLADES BUILT TO SWING AND PIVOT WHEN IN CONTACT WITH ROCKS

#### HEX BLADE BOLTS WITH EASILY REPLACEABLE HARDENED INSERTS FOR THE TOUGHEST BLADE RETENTION IN THE INDUSTRY

| SPECS                  | CUTTING<br>WIDTH | FLOW<br>Rating | WEIGHT    |  |
|------------------------|------------------|----------------|-----------|--|
| SK BRUSH CUTTER 72 PRD | 72"              | 17-41 GPM      | 1,250 lbs |  |