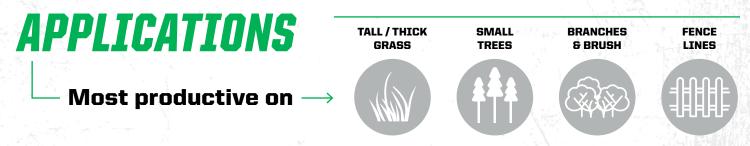

### WHICH DIAMOND ATTACHMENT IS BEST FOR THE JOB?

| APPLICATION                                | SK BRUSH<br>CUTTER<br>PRO | SK BRUSH<br>CUTTER<br>PRO X | SK DISC<br>MULCHER<br>PRO X | SK DRUM<br>MULCHER<br>PRD X |
|--------------------------------------------|---------------------------|-----------------------------|-----------------------------|-----------------------------|
| ENVIRONMENT: URBAN                         |                           |                             |                             | •                           |
| ENVIRONMENT: SUBURBAN                      | •                         | •                           |                             | •                           |
| ENVIRONMENT: RURAL                         | •                         | •                           | •                           | •                           |
| STANDARD FLOW SKID-STEER                   | •                         | •                           | •                           | •                           |
| HIGH-FLOW SKID-STEER                       | •                         | •                           | •                           | •                           |
| MATERIAL: GRASS                            | •                         | •                           |                             |                             |
| MATERIAL: O" - 5" TREES & BRUSH            | •                         | •                           | •                           | ٠                           |
| MATERIAL: <b>5" - 9" TREES &amp; BRUSH</b> |                           | •                           | •                           | ٠                           |
| MATERIAL: 9"+ TREES & BRUSH                |                           |                             | ٠                           |                             |