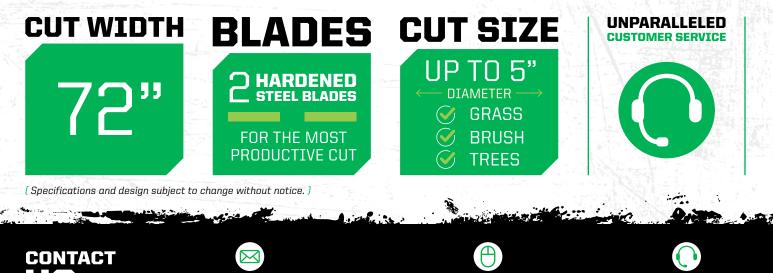

### HARDENED STEEL BLADES

**DUAL-HEX CUTTING DISC** PROVIDES GREATER DURABILITY IN TOUGH CONDITIONS

2 HARDENED STEEL BLADES BUILT TO SWING AND PIVOT WHEN IN CONTACT WITH ROCKS

#### HEX BLADE BOLTS WITH EASILY REPLACEABLE HARDENED INSERTS FOR THE TOUGHEST BLADE RETENTION IN THE INDUSTRY

| SPECS                  | CUTTING<br>WIDTH | FLOW<br>Rating | WEIGHT    |  |
|------------------------|------------------|----------------|-----------|--|
| SK BRUSH CUTTER 72 PRD | 72"              | 17-41 GPM      | 1,250 lbs |  |